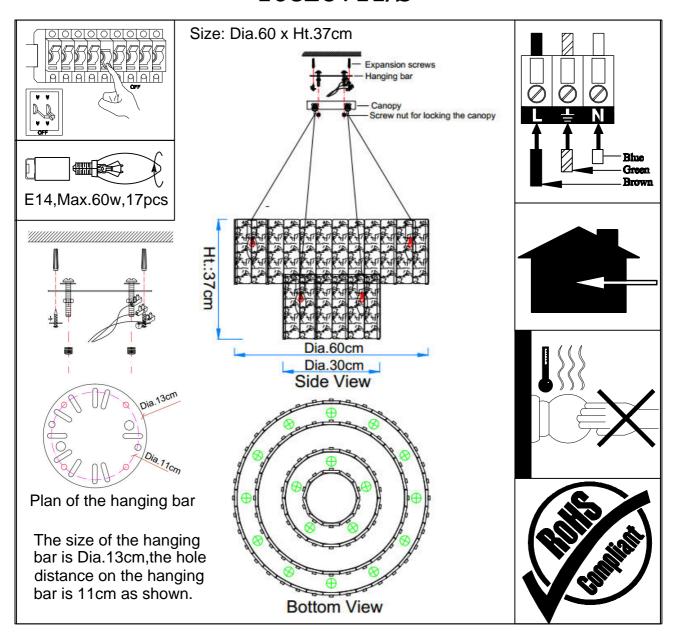

## INSTALLATION INSTRUCTION 10826+11/S

### Installation instruction for this item:

- 1.Remove the cover and put the lamp on a clean place, then install the lamp;
- 2. The lamp is limited to used 60W bulb;
- 3. Fix the lamp body on the hung loop by the chain .

#### Warning:

- 1.Turn off the main power at the circuit breaker before installing the lamp in order to prevent possible shock;
- 2. Please wear gloves when installing the lamp;
- 3. Don't exceed the rated voltage 240V;
- 4. Don't install on haven't finished ceiling and loose wood ceiling;
- 5. Don't use corrosive liquor to clean it ,just as acid liquor and alkaline liquor,please use soft cloth;
- 6. The lamp is made of glass, installing carefully.