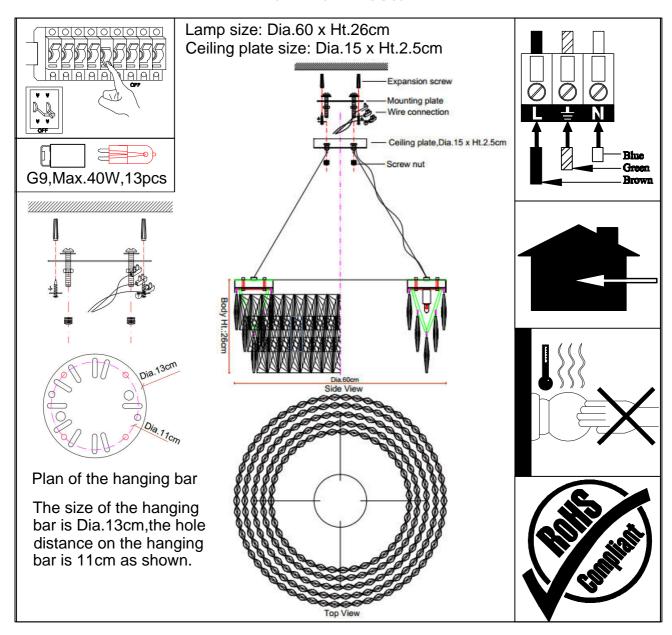

# INSTALLATION INSTRUCTION 10120+13/S

### Installation instruction for this item:

- 1.Remove the cover and put the lamp on a clean place, then install the lamp;
- 2. The lamp is limited to used 60W bulb;
- 3. Fix the lamp body on the hung loop by the chain .

### Warning:

- 1.Turn off the main power at the circuit breaker before installing the lamp in order to prevent possible shock;
- 2. Please wear gloves when installing the lamp;
- 3. Don't exceed the rated voltage 240V;
- 4. Don't install on haven't finished ceiling and loose wood ceiling;
- 5. Don't use corrosive liquor to clean it ,just as acid liquor and alkaline liquor,please use soft cloth;
- 6. The lamp is made of glass, installing carefully.