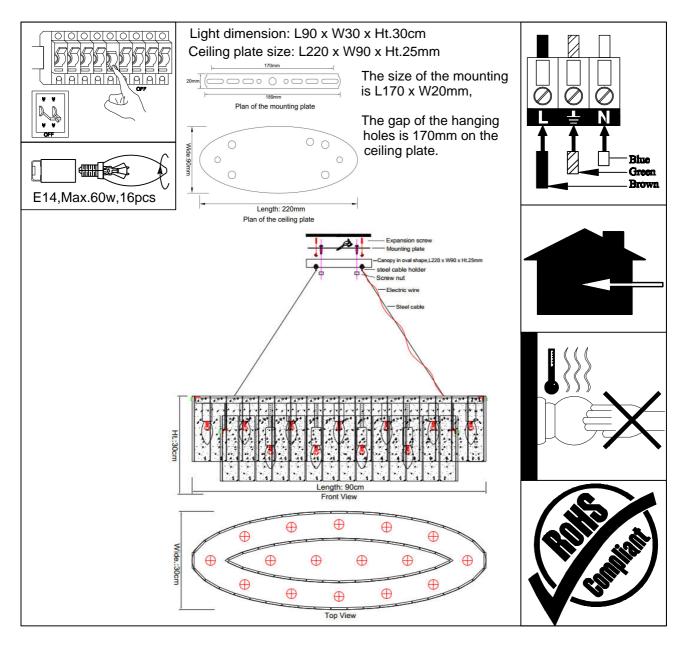

## INSTALLATION INSTRUCTION 10829+7/S

## Installation instruction for this item:

- 1.Remove the cover and put the lamp on a clean place, then install the lamp;
- 2. The lamp is limited to used 60W bulb;
- 3. Fix the lamp body on the hung loop by the chain .

## Warning:

- 1.Turn off the main power at the circuit breaker before installing the lamp in order to prevent possible shock;
- 2. Please wear gloves when installing the lamp;
- 3. Don't exceed the rated voltage 240V;
- 4. Don't install on haven't finished ceiling and loose wood ceiling;
- 5. Don't use corrosive liquor to clean it ,just as acid liquor and alkaline liquor,please use soft cloth;
- 6. The lamp is made of glass, installing carefully.