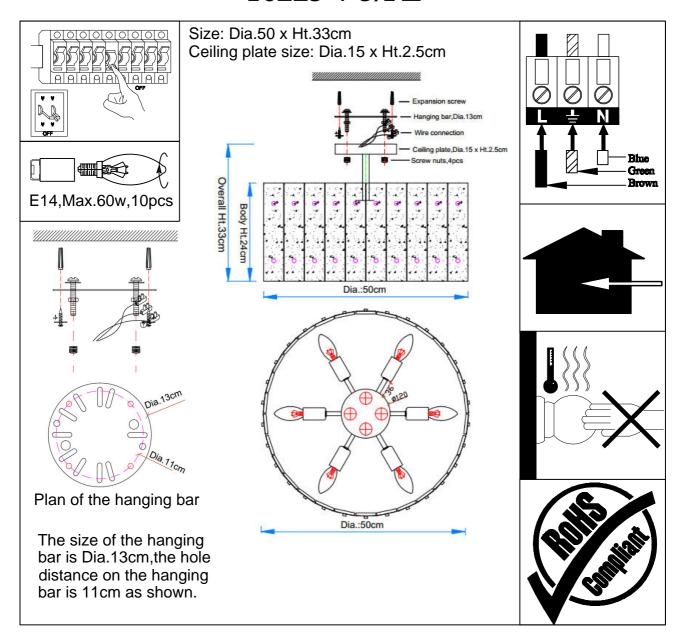

## INSTALLATION INSTRUCTION 10225 + 5/PL

## Installation instruction for this item:

- 1.Remove the cover and put the lamp on a clean place, then install the lamp;
- 2. The lamp is limited to used 60W bulb;
- 3. Fix the lamp body on the hung loop by the chain .

## Warning:

- 1.Turn off the main power at the circuit breaker before installing the lamp in order to prevent possible shock;
- 2. Please wear gloves when installing the lamp;
- 3. Don't exceed the rated voltage 240V;
- 4. Don't install on haven't finished ceiling and loose wood ceiling;
- 5. Don't use corrosive liquor to clean it ,just as acid liquor and alkaline liquor,please use soft cloth;
- 6. The lamp is made of glass, installing carefully.