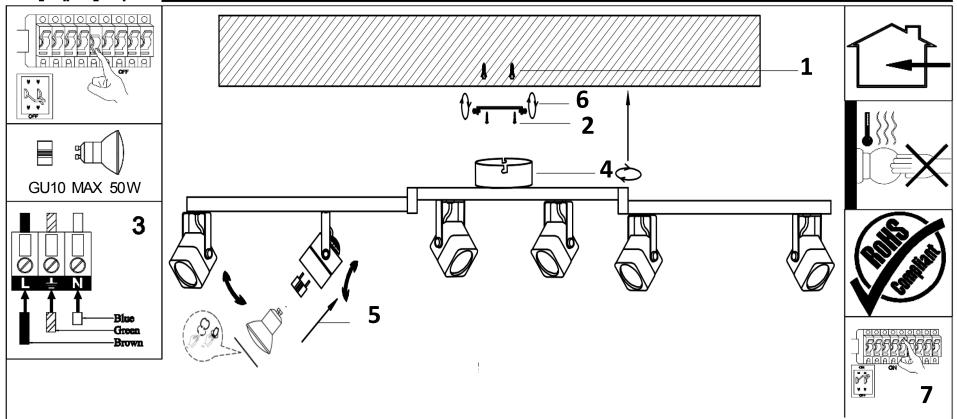

## Installation instruction for this item:

1.Remove the cover and put the lamp on a clean place, then install the lamp; 2.The lamp is limited to used 50W bulb;

## Warning:

- 1.Turn off the main power at the circuit breaker before installing the lamp in order to prevent possible shock;
- 2.Please wear gloves when installing the lamp;
- 3.Don't exceed the rated voltage 230V;
- 4.Don't install on haven't finished ceiling and loose wood ceiling;
- 5.Do not use corrosive liquids to clean fixture such as acid, and alkaline liquids. Please use soft cloth when cleaning.