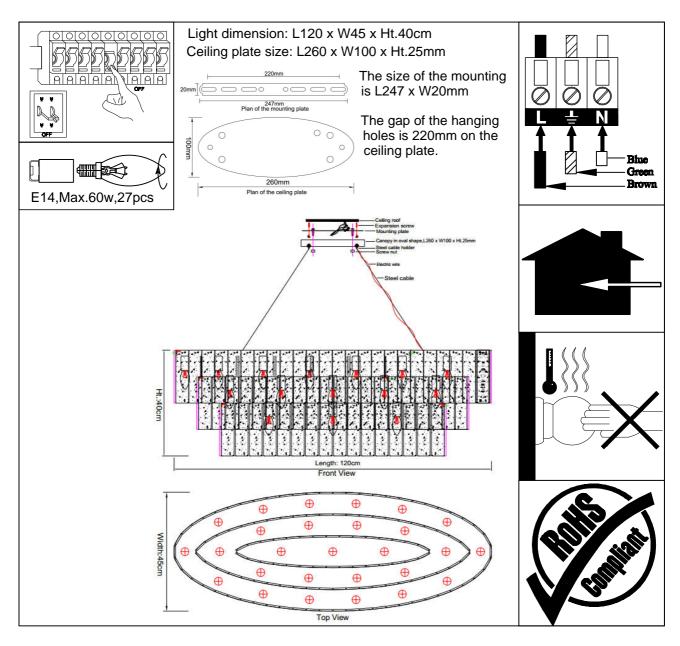

## INSTALLATION INSTRUCTION 10829+18/S

## Installation instruction for this item:

- 1.Remove the cover and put the lamp on a clean place, then install the lamp;
- 2. The lamp is limited to used 60W bulb;
- 3. Fix the lamp body on the hung loop by the chain .

## Warning:

- 1.Turn off the main power at the circuit breaker before installing the lamp in order to prevent possible shock;
- 2. Please wear gloves when installing the lamp;
- 3. Don't exceed the rated voltage 240V;
- 4. Don't install on haven't finished ceiling and loose wood ceiling;
- 5. Don't use corrosive liquor to clean it ,just as acid liquor and alkaline liquor,please use soft cloth;
- 6. The lamp is made of glass, installing carefully.